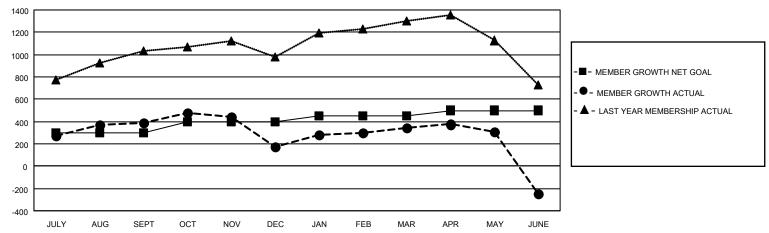

## GOALS AND ACTUAL MEMBERS CUMULATIVE

| DROPPED CLUBS: 12 |       | 211 CLUBS OF 257 ADDED 1 OR<br>MORE NEW MEMBERS | GENDER DISTRIBUTION       |                |  |
|-------------------|-------|-------------------------------------------------|---------------------------|----------------|--|
|                   |       | WORL NEW WEINBERG                               | MALE                      | 8,783 (88.22%) |  |
|                   |       |                                                 | FEMALE                    | 1,173 (11.78%) |  |
| DROPPED MEMBERS   |       |                                                 | NON BINARY                | 0 (0.00%)      |  |
|                   |       |                                                 | PREFER NOT TO ANSWER      | 0 (0.00%)      |  |
| DECEASED          | 54    |                                                 |                           | ,              |  |
| CLUB CANCELLED    | 281   | CLICK HERE FOR CUMULATIVE                       | TOTAL FAMILY UNIT MEMBERS | 1,752          |  |
| OTHER             | 1,375 | MEMBERSHIP DATA                                 |                           |                |  |
| TOTAL             | 1,710 |                                                 | FAMILY MEMBERS PAYING HAI | F DUES 993     |  |
|                   |       |                                                 |                           |                |  |