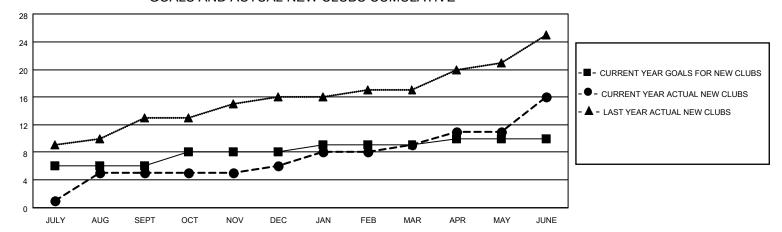

MEMBERSHIP PROGRESS REPORT

LOCATION INDIA District 324 F Results as of: 6/30/2023

| Clubs RESULTS FOR 2022-2023 |   |   |   | Members RESULTS FOR 2022-2023 |     |     |       |
|-----------------------------|---|---|---|-------------------------------|-----|-----|-------|
|                             |   |   |   |                               |     |     |       |
| JULY/AUG/SEPT               | 6 | 5 | 1 | JULY/AUG/SEPT                 | 300 | 621 | 207   |
| OCT/NOV/DEC                 | 2 | 1 | 5 | OCT/NOV/DEC                   | 100 | 164 | 366   |
| JAN/FEB/MAR                 | 1 | 3 | 3 | JAN/FEB/MAR                   | 50  | 315 | 114   |
| APR/MAY/JUNE                | 1 | 7 | 3 | APR/MAY/JUNE                  | 50  | 465 | 1,023 |

## GOALS AND ACTUAL NEW CLUBS CUMULATIVE



## GOALS AND ACTUAL MEMBERS CUMULATIVE



| DROPPED CLUBS: 12 |       | 211 CLUBS OF 257 ADDED 1 OR<br>MORE NEW MEMBERS | GENDER DISTRIBUTION       |                |  |
|-------------------|-------|-------------------------------------------------|---------------------------|----------------|--|
|                   |       | WORL NEW WEINBERG                               | MALE                      | 8,783 (88.22%) |  |
|                   |       |                                                 | FEMALE                    | 1,173 (11.78%) |  |
| DROPPED MEMBERS   |       |                                                 | NON BINARY                | 0 (0.00%)      |  |
|                   |       |                                                 | PREFER NOT TO ANSWER      | 0 (0.00%